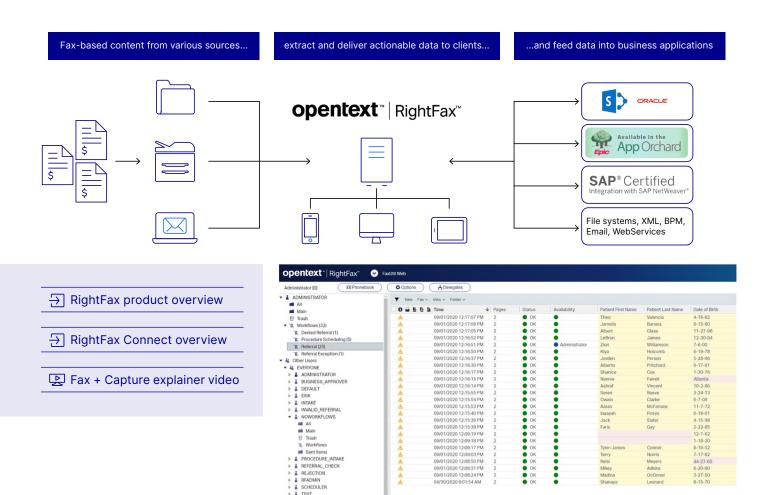

Digital fax is an excellent solution for the fast, secure and reliable exchange of business-critical documents, but it can be even better. RightFax Intelligent Workflows builds upon the power of OpenText RightFax digital fax solutions by enabling end-to-end processing of fax information. The tool intelligently captures and extracts data from fax documents, identifies the process or workflow where the document belongs, and then seamlessly routes the data to its correct destination whether that be a person or application.

#### Intelligently capture and extract data

Leveraging OpenText Intelligent Capture, this solution combines intelligent document and character recognition to locate and extract information from digital faxes. Once data has been extracted, RightFax Intelligent Workflows provides the appropriate metadata and tagging to create actionable information that can be intelligently routed to its destination. Where required, data verification, correction, and approval can be easily built into the workflow.