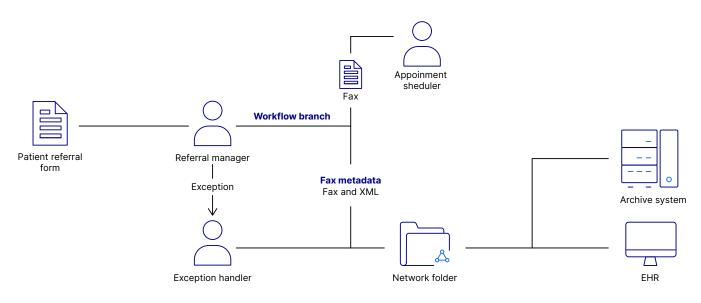

OpenText RightFax Intelligent Workflows allows a modern, efficient, and timely referral process by intelligently capturing appropriate data from incoming referrals and automatically routing the information to everyone involved (see Figure 1). This facilitates automated information flows that drive better outcomes for both healthcare providers and their patients.

Figure 1: Automated inbound patient referral workflow